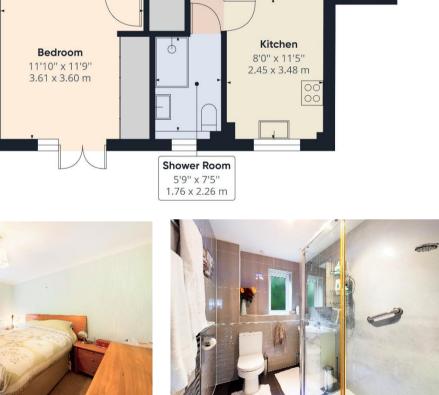

ASKING PRICE: £289,950

701.27 FT<sup>2</sup> 65.15M<sup>2</sup> EPC RATING: D COUNCIL TAX BAND: E

Living Room

14'5" x 17'6" 4.42 x 5.36 m

Bedroom 8'7" x 10'6" 2.64 x 3.21 m

> 10'3" x 4'0" 3.14 x 1.23 m

WALTON ON THE HILL 61 Walton Street, Walton-on-the-Hill, Surrey KT20 7RZ 01737 814877