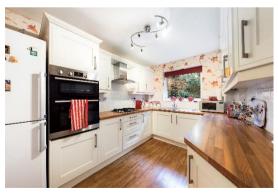

## **5 HEATHSIDE COURT**

TADWORTH, KT20 5RY

A very well presented ground floor apartment in a popular retirement development located on the edge of Walton Heath.

The property, featuring a large living room, a re-fitted kitchen, two bedrooms, a re-fitted shower room and comes with the benefit of double glazing throughout, a garage and an extended lease. Outside, there are areas of very well maintained gardens together with resident and customer parking and a residents day lounge with a house manager.