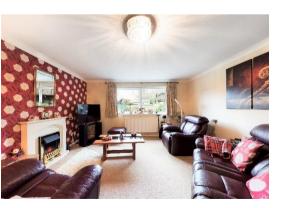

## **5 HEATHSIDE COURT**

TADWORTH, KT20 5RY

A very well presented ground floor apartment in a popular retirement development located on the edge of Walton Heath.

The property, featuring a large living room, a re-fitted kitchen, two bedrooms, a re-fitted shower room and comes with the benefit of double glazing throughout, a garage and an extended lease. Outside, there are areas of very well maintained gardens together with resident and customer parking and a residents day lounge with a house manager.

ASKING PRICE: £289,950

701.27 FT<sup>2</sup> 65.15M<sup>2</sup> EPC RATING: D COUNCIL TAX BAND: E

Living Room

14'5" x 17'6" 4.42 x 5.36 m

Bedroom 8'7" x 10'6" 2.64 x 3.21 m

> 10'3" x 4'0" 3.14 x 1.23 m

WALTON ON THE HILL 61 Walton Street, Walton-on-the-Hill, Surrey KT20 7RZ 01737 814877